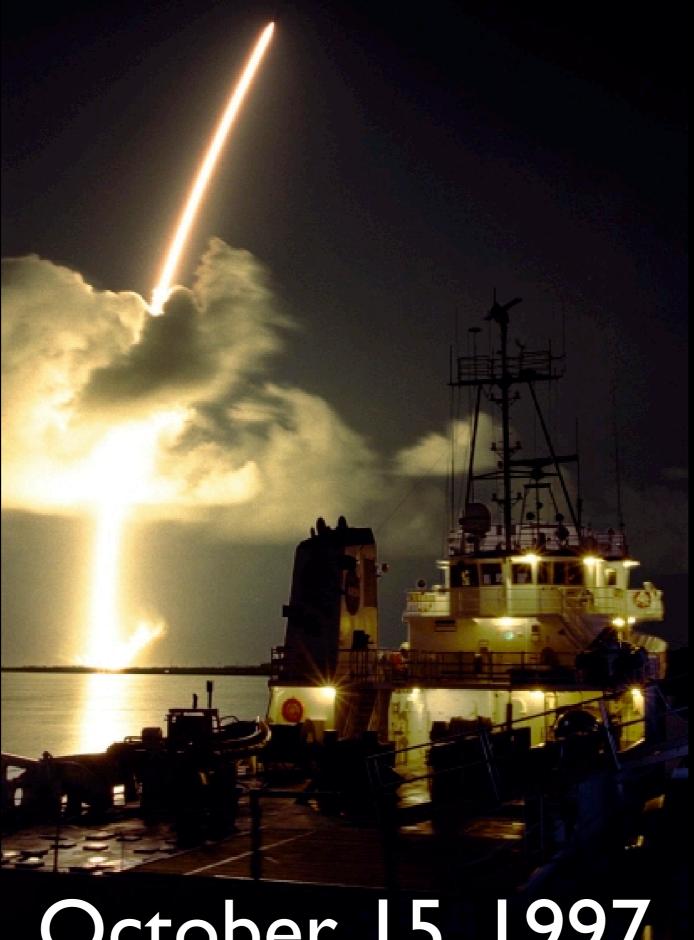

# The Cassini Mission to Saturn



Mark R. Showalter SETI Institute

July 26, 2007

# The Cassini Mission to Saturn and its Rings



Mark R. Showalter SETI Institute

July 26, 2007





#### October 15, 1997

#### Cassini's Journey to Saturn



#### Approach View of Saturn



#### Rockets Fire to Slow Cassini Down

#### Cassini's Tour of the Saturn System



#### 2007/11/19-20:42:00

.

#### Moons of Saturn

Janus



#### Rhea



Mimas

#### Cassini Encounters Dione

#### Cassini Encounters Dione

### Cassini Encounters Dione

#### Views of Titan

#### IR wavelengths

#### Visual wavelengths



4.

Radar Image

#### Discovery of a Tiny Moon

⊡Helene

Mimas

Methone

#### Cassini Crosses the Ring Plane



#### Cassini Crosses the Ring Plane

<



#### Cassini Crosses the Ring Plane



#### The View from Saturn's Shadow



#### The View from Saturn's Shadow





#### Enceladus in the E Ring



#### Ice "Geysers" from Enceladus

#### Saturn's Faint G Ring



#### Mimas Con