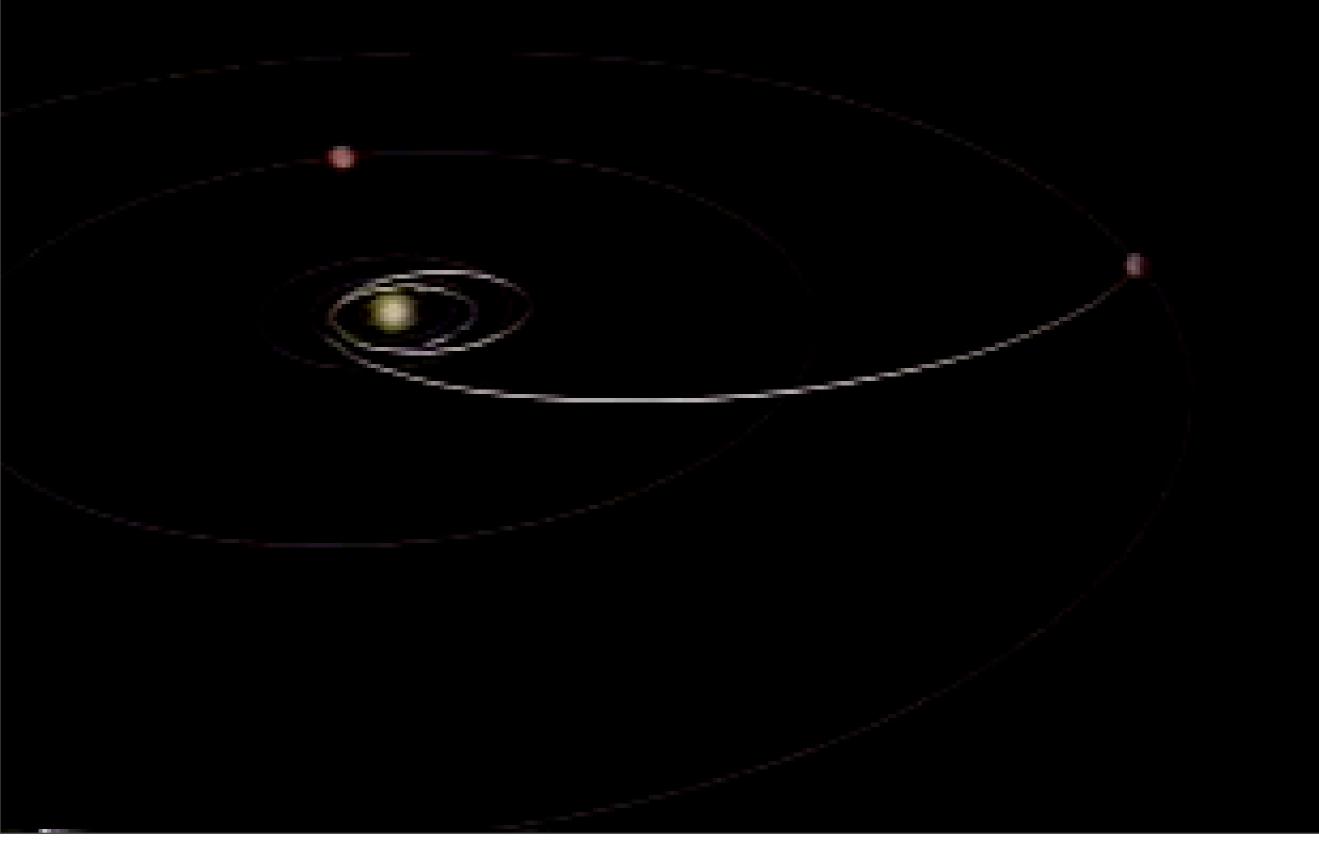

# The Cassini Mission to Saturn



Mark R. Showalter SETI Institute

July 26, 2007

# The Cassini Mission to Saturn and its Rings



Mark R. Showalter SETI Institute

July 26, 2007





#### October 15, 1997

#### Cassini's Journey to Saturn



#### Approach View of Saturn



#### Rockets Fire to Slow Cassini Down

#### Cassini's Tour of the Saturn System



#### 2007/11/19-20:42:00

.

#### Moons of Saturn

Janus



#### Rhea



Mimas

#### Cassini Encounters Dione

#### Cassini Encounters Dione

### Cassini Encounters Dione

#### Views of Titan

#### IR wavelengths

#### Visual wavelengths



4.

Radar Image

#### Discovery of a Tiny Moon

⊡Helene

Mimas

Methone

#### Cassini Crosses the Ring Plane



#### Cassini Crosses the Ring Plane

<



#### Cassini Crosses the Ring Plane



#### The View from Saturn's Shadow



#### The View from Saturn's Shadow





#### Enceladus in the E Ring



#### Ice "Geysers" from Enceladus

#### Saturn's Faint G Ring



#### Mimas Confines an Arc in the G Ring

#### Saturn's Mysterious F Ring