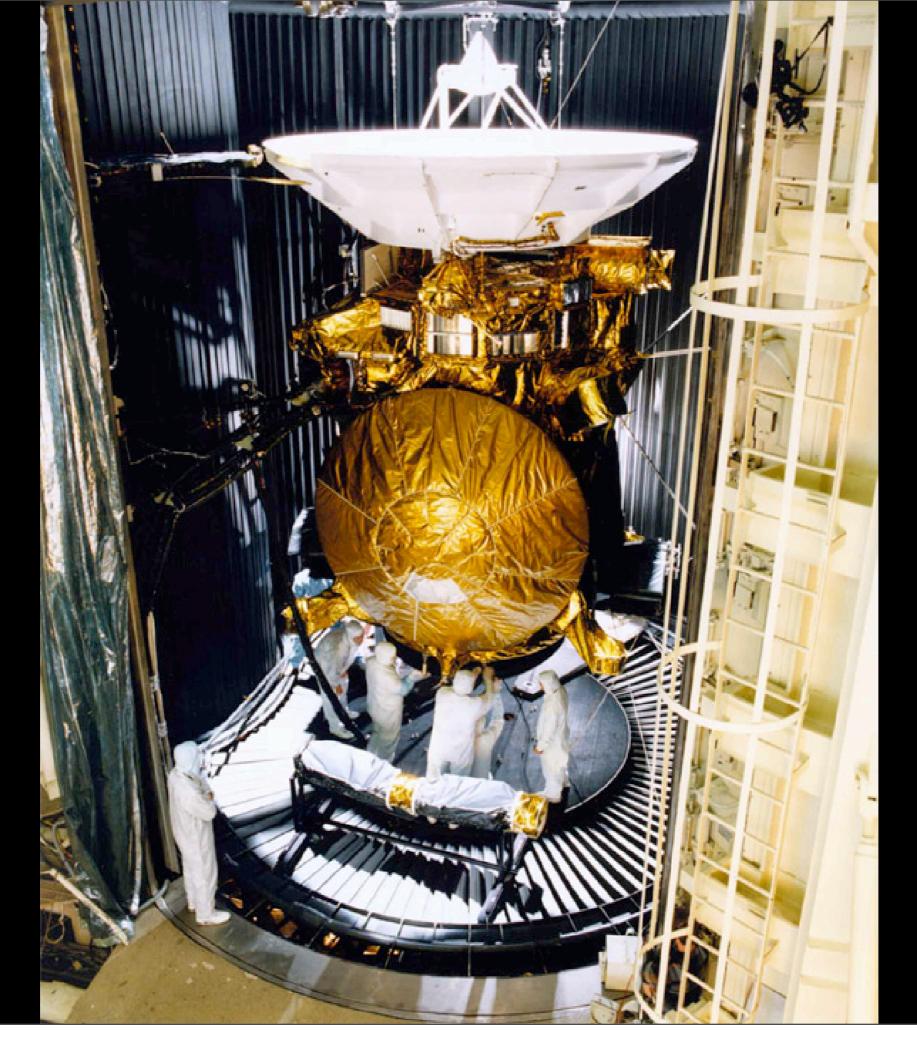

# The Cassini Mission to Saturn



Mark R. Showalter SETI Institute

July 26, 2007

# The Cassini Mission to Saturn and its Rings



Mark R. Showalter SETI Institute

July 26, 2007





#### October 15, 1997

#### Cassini's Journey to Saturn



#### Approach View of Saturn



#### Rockets Fire to Slow Cassini Down

#### Cassini's Tour of the Saturn System



#### 2007/11/19-20:42:00

.

#### Moons of Saturn

Janus



#### Rhea



Mimas

#### Cassini Encounters Dione

#### Cassini Encounters Dione

### Cassini Encounters Dione

#### Views of Titan

#### IR wavelengths

#### Visual wavelengths



4.

Radar Image

#### Discovery of a Tiny Moon

⊡Helene

Mimas

Methone

#### Cassini Crosses the Ring Plane



#### Cassini Crosses the Ring Plane

<



#### Cassini Crosses the Ring Plane



#### The View from Saturn's Shadow



#### The View from Saturn's Shadow





#### Enceladus in the E Ring



#### Ice "Geysers" from Enceladus

#### Saturn's Faint G Ring



#### Mimas C